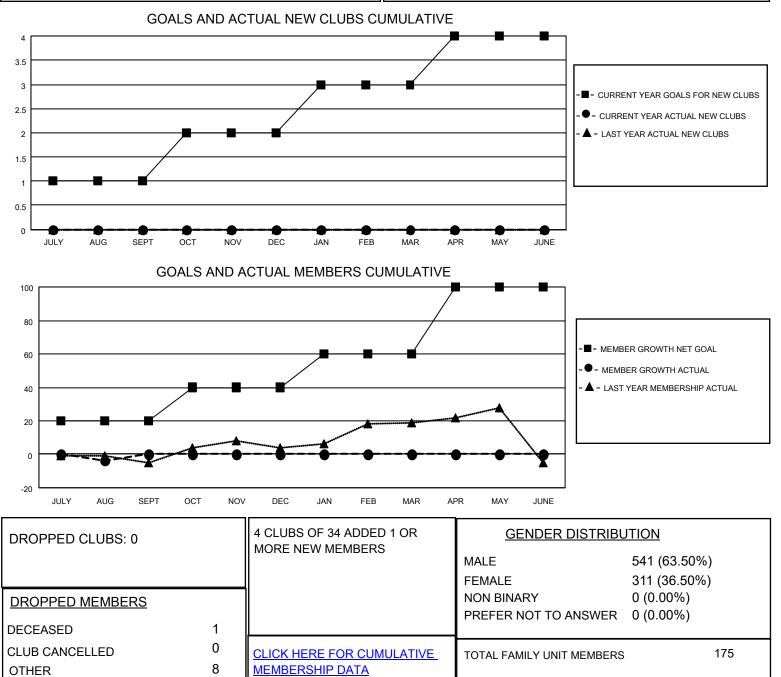

## LOCATION MASSACHUSETTS

District 33 Y

Results as of: 8/31/2022

| Clubs                 |               |           |               | Members               |                           |                         |                                                    |
|-----------------------|---------------|-----------|---------------|-----------------------|---------------------------|-------------------------|----------------------------------------------------|
| RESULTS FOR 2022-2023 |               |           |               | RESULTS FOR 2022-2023 |                           |                         |                                                    |
| QUARTER               | NEW CLUB GOAL | NEW CLUBS | DROPPED CLUBS | QUARTER M             | IEMBER GROWTH NET<br>GOAL | MEMBER GROWTH<br>ACTUAL | DROPPED<br>MEMBERS ACTUAL<br>(including transfers) |
| JULY/AUG/SEPT         | 1             | 0         | 0             | JULY/AUG/SEPT         | т 20                      | 5                       | 9                                                  |
| OCT/NOV/DEC           | 1             | 0         | 0             | OCT/NOV/DEC           | 20                        | 0                       | 0                                                  |
| JAN/FEB/MAR           | 1             | 0         | 0             | JAN/FEB/MAR           | 20                        | 0                       | 0                                                  |
| APR/MAY/JUNE          | 1             | 0         | 0             | APR/MAY/JUNE          | 40                        | 0                       | 0                                                  |